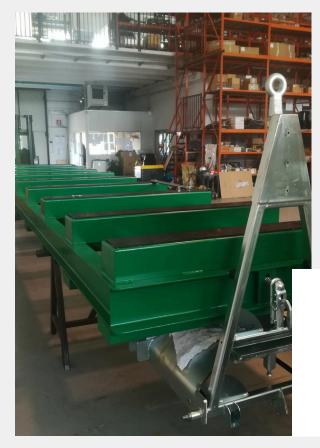

# WHO

Baldi is a dynamic and modern company specialized in the design and production of special trailers for company areas:

- length up to 18 meters
- capacity up to 50 tons
- standard width 2.5 meters
- extended width over 3 meters
- front and rear steering axles

Complete customization of each trailer for the technical use for which it is intended.

High efficiency of all vehicles designed to customer specifications and also available with the operational rental formula.