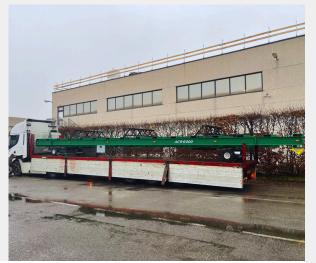

SPECIAL TRAILERS WITH VERY HIGH CAPACITY

# WHO

Baldi is a dynamic and modern company specialized in the design and production of special trailers for company areas:

- length up to 18 meters
- capacity up to 50 tons
- standard width 2.5 meters
- extended width over 3 meters
- front and rear steering axles

# SPECIAL TRAILERS