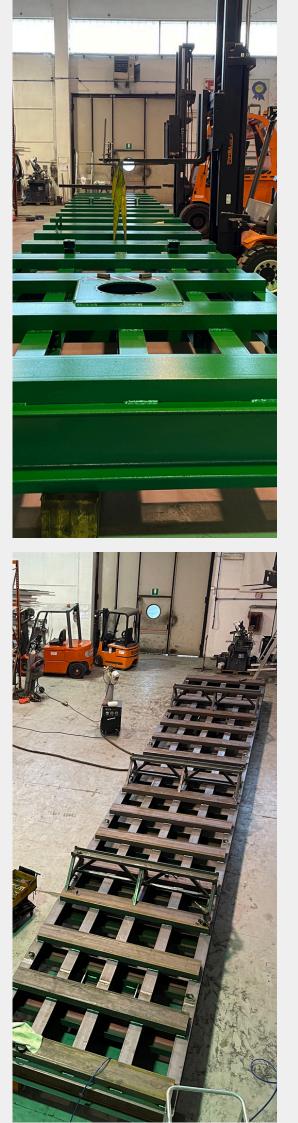

## CONSTRUCTION WITH HIGH RESISTANCE STEELS AND WELDING

performed according to the criteria required by ISO 3834

.

## WELDING CARRIED OUT ACCORDING TO THE CRITERIA REQUIRED BY ISO 3834

Trailers for every surface that speed up loading, unloading and moving of products.

40

Robustness, high ability to respond effectively to high workloads over long periods, no use of plastics