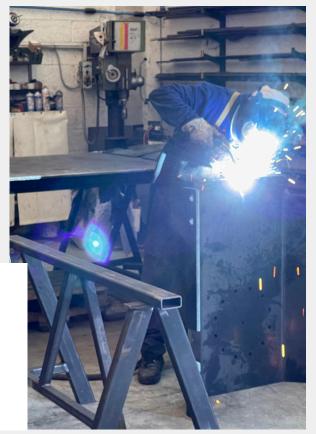

## CONSTRUCTION WITH HIGH RESISTANCE STEELS AND WELDING

performed according to the criteria required by ISO 3834

.

## WELDING CARRIED OUT ACCORDING TO THE CRITERIA REQUIRED BY ISO 3834

Trailers for every surface that speed up loading, unloading and moving of products.

40

Robustness, high ability to respond effectively to high workloads over long periods, no use of plastics